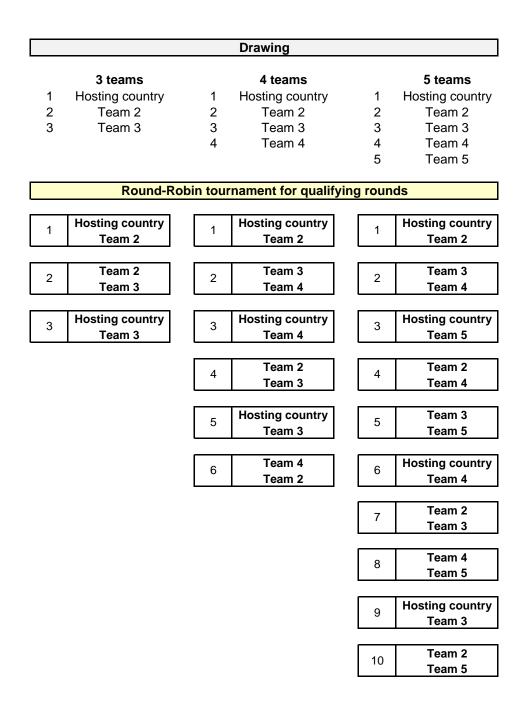

|                               |             | 1<br>1<br>1                             | 25<br>21<br>23    | 53<br>53<br>59               |
| 20                                   |                                  |                                  | 4           | 40                      |   |                       |                        | 3                      |                               |                               |             | 1                                       | 24                | 64                           |

\* between brackets the number of matches

\*\* only for qualifying rounds

\*\*\* In case of 6 or 7 participating countries by preference a round-robin (or all-to-all) tournament Total number of matches 15 (6 countries) or 21 (7 countries)



|   | Draw            | ing 6 t | eams |               |
|---|-----------------|---------|------|---------------|
|   |                 |         |      |               |
|   | Group A         |         |      | Group B       |
| 1 | Hosting country |         | 1    | USIC champion |
| 2 | A:2             |         | 2    | B:2           |
| 3 | A:3             |         | 3    | B:3           |

#### Group A Group B USIC champion Hosting country 2 1 A:2 B:2 A:2 B:2 3 4 A:3 B:3 Hosting country USIC champion 5 6 A:3 B:3

# **Qualifying Round 6 teams**

|         |        | Ra  | inking g | group A |        |   |   |      |
|---------|--------|-----|----------|---------|--------|---|---|------|
| Group A | Played | Won | Draw     | Lost    | Points | F | А | Diff |
| 1A      | 2      |