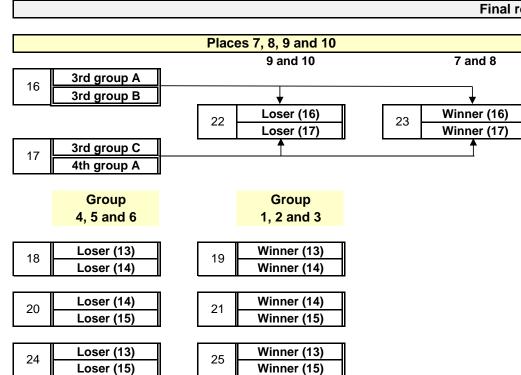

# Final round 10 teams

| 16 | 1st group A | 1 Г | 17 | 1st group B | 18 | 1st group C |
|----|-------------|-----|----|-------------|----|-------------|
| 10 | 2nd group C |     | 17 | 2nd group A | 10 | 2nd group B |