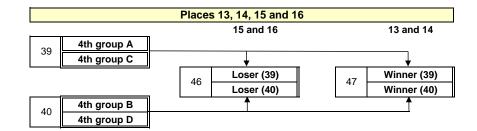

|      |      |        |   |   |      |  |  |  |  |
| 4C              | 3      |     |      |      |        |   |   |      |  |  |  |  |

| Ranking group D |        |     |      |      |        |   |   |      |  |
|-----------------|--------|-----|------|------|--------|---|---|------|--|
| Group C         | Played | Won | Draw | Lost | Points | F | А | Diff |  |
| 1D              | 3      |     |      |      |        |   |   |      |  |
| 2D              | 3      |     |      |      |        |   |   |      |  |
| 3D              | 3      |     |      |      |        |   |   |      |  |
| 4D              | 3      |     |      |      |        |   |   |      |  |

#### Final round 18 teams

| Pla | aces 17 and 18 |
|-----|----------------|
| 45  | 5th group A    |
| 45  | 5th group B    |







# Drawing 19 teams

| Group A |                 |  |  |  |  |  |
|---------|-----------------|--|--|--|--|--|
| 1       | Hosting country |  |  |  |  |  |
| 2       | A:2             |  |  |  |  |  |
| 3       | A:3             |  |  |  |  |  |
| 4       | A:4             |  |  |  |  |  |
| 5       | A:5             |  |  |  |  |  |

| Group B       |   | Group C   |
|---------------|---|-----------|
| USIC champion | 1 | Runner up |
| B:2           | 2 | C:2       |
| B:3           | 3 | C:3       |
| B:4           | 4 | C:4       |
| B:5           | 5 | C:5       |
|               |   |           |

|  | Group D |               |  |  |  |  |  |
|--|---------|---------------|--|--|--|--|--|
|  | 1       | 2nd Runner up |  |  |  |  |  |
|  | 2       | D:2           |  |  |  |  |  |
|