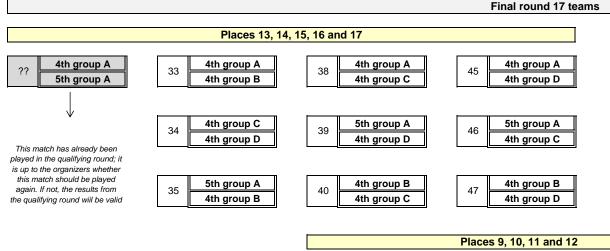

|       |                        |           | Drawing 1 | 7 teams |           |          |                     |      |
|-------|------------------------|-----------|-----------|---------|-----------|----------|---------------------|------|
|       | Group A                | Group     | B         |         | Group C   |          | Group D             |      |
| 1     | Hosting country        |           | champion  | 1       | Runner up | 1        | 2nd Runner up       |      |
| 2     | A:2                    |           | B:2       | 2       | C:2       | 2        | D:2                 |      |
| 3     | A:3                    |           | B:3       | 3       | C:3       | 3        | D:3                 |      |
| 4     | A:4                    |           | B:4       | 4       | C:4       | 4        | D:4                 |      |
| 5     | A:5                    |           |           |         |           | <u> </u> |                     |      |
| ,<br> |                        |           |           |         |           |          |                     |      |
|       |                        |           |           |         |           | Qı       | alifying Round 17 t | team |
|       | Group A                | Group     | B         |         | Group C   |          | Group D             |      |
|       | Hosting country        | USIC o    | champion  |         | Runner up |          | 2nd Runner up       |      |
| 1     | A:2                    | 2         | B:2       | 3       | C:2       | 4        | D:2                 |      |
|       |                        |           |           |         |           | -        |                     |      |
| 5     | A:3                    | 6         | B:3       | 7       | C:3       | 8        | D:3                 |      |
| Ŭ     | A:4                    | Ů         | B:4       | '       | C:4       | 0        | D:4                 |      |
| 9     | Hosting country<br>A:5 |           |           |         |           |          |                     |      |
| 10    | A:2                    | 11 USIC o | champion  | 12      | Runner up | 13       | 2nd Runner up       |      |
| 10    | A:3                    | 11        | B:4       | 12      | C:4       | 13       | D:4                 |      |
| 14    | A:4<br>A:5             |           |           |         |           |          |                     |      |
| 4.5   | Hosting country        |           | B:2       | 47      | C:2       | 10       | D:2                 |      |
| 15    | A:3                    | 16        | B:3       | 17      | C:3       | 18       | D:3                 |      |
| 19    | A:2<br>A:4             |           |           |         |           |          |                     |      |
| 20    | A:3                    |           | champion  | 22      | Runner up | 23       | 2nd Runner up       |      |
| 20    | A:5                    | 21        | B:3       | ~~~     | C:3       | 20       | D:3                 |      |
| 24    | Hosting country<br>A:4 |           |           |         |           |          |                     |      |
| 05    | A:2                    | 20        | B:4       | 07      | C:4       |          | D:4                 |      |
| 25    | A:5                    | 26        | B:2       | 27      | C:2       | 28       | D:2                 |      |
| L     | 1                      |           |           | L       |           | L        | LI                  |      |

|    | Ranking places 13, 14, 15, 16 and 17 |     |      |      |        |   |   |      |  |  |  |  |
|----|--------------------------------------|-----|------|------|--------|---|---|------|--|--|--|--|
|    | Played                               | Won | Draw | Lost | Points | F | Α | Diff |  |  |  |  |
| 13 | 4                                    |     |      |      |        |   |   |      |  |  |  |  |
| 14 | 4                                    |     |      |      |        |   |   |      |  |  |  |  |
| 15 | 4                                    |     |      |      |        |   |   |      |  |  |  |  |
| 16 | 4                                    |     |      |      |        |   |   |      |  |  |  |  |
| 17 | 4                                    |     |      |      |        |   |   |      |  |  |  |  |