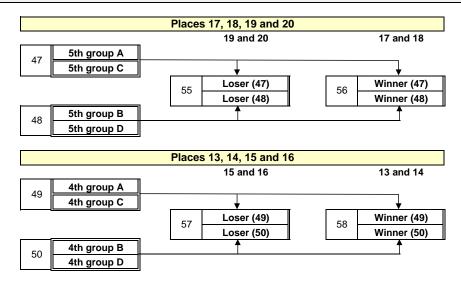

|    | Ranking places 13, 14, 15, 16 and 17 |     |      |      |        |   |   |      |  |  |  |  |
|----|--------------------------------------|-----|------|------|--------|---|---|------|--|--|--|--|
|    | Played                               | Won | Draw | Lost | Points | F | Α | Diff |  |  |  |  |
| 13 | 4                                    |     |      |      |        |   |   |      |  |  |  |  |
| 14 | 4                                    |     |      |      |        |   |   |      |  |  |  |  |
| 15 | 4                                    |     |      |      |        |   |   |      |  |  |  |  |
| 16 | 4                                    |     |      |      |        |   |   |      |  |  |  |  |
| 17 | 4                                    |     |      |      |        |   |   |      |  |  |  |  |