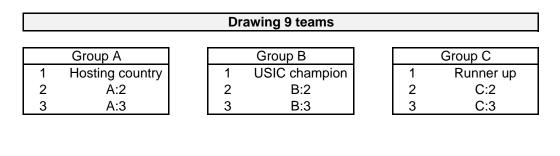

|   | Group A                |   | Group B              |   | Group C          |  |
|---|------------------------|---|----------------------|---|------------------|--|
| 1 | Hosting country<br>A:2 | 2 | USIC champion<br>B:2 | 3 | Runner up<br>C:2 |  |
| 4 | A:2<br>A:3             | 5 | B:2<br>B:3           | 6 | C:2<br>C:3       |  |
| 7 | Hosting country<br>A:3 | 8 | USIC champion<br>B:3 | 9 | Runner up<br>C:3 |  |