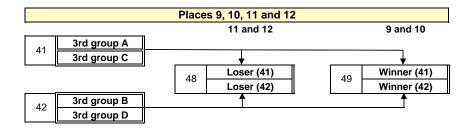

|      |        |   |   |      |  |  |  |  |
| 4C              | 3      |     |      |      |        |   |   |      |  |  |  |  |

| Ranking group D |        |     |      |      |        |   |   |      |  |
|-----------------|--------|-----|------|------|--------|---|---|------|--|
| Group C         | Played | Won | Draw | Lost | Points | F | А | Diff |  |
| 1D              | 3      |     |      |      |        |   |   |      |  |
| 2D              | 3      |     |      |      |        |   |   |      |  |
| 3D              | 3      |     |      |      |        |   |   |      |  |
| 4D              | 3      |     |      |      |        |   |   |      |  |

#### Final round 18 teams

| Pla | aces 17 and 18 |
|-----|----------------|
| 45  | 5th group A    |
| 45  | 5th group B    |







# Drawing 19 teams

| Group A |                 |  |  |  |  |  |
|---------|-----------------|--|--|--|--|--|
| 1       | Hosting country |  |  |  |  |  |
| 2       | A:2             |  |  |  |  |  |
| 3       | A:3             |  |  |  |  |  |
| 4       | A:4             |  |  |  |  |  |
| 5       | A:5             |  |  |  |  |  |

| Group B       |   | Group C   |
|---------------|---|-----------|
| USIC champion | 1 | Runner up |
| B:2           | 2 | C:2       |
| B:3           | 3 | C:3       |
| B:4           | 4 | C:4       |
| B:5           | 5 | C:5       |
|               |   |           |

|  | Group D |               |  |  |  |  |  |
|--|---------|---------------|--|--|--|--|--|
|  | 1       | 2nd Runner up |  |  |  |  |  |
|  | 2       | D:2           |  |  |  |  |  |
|