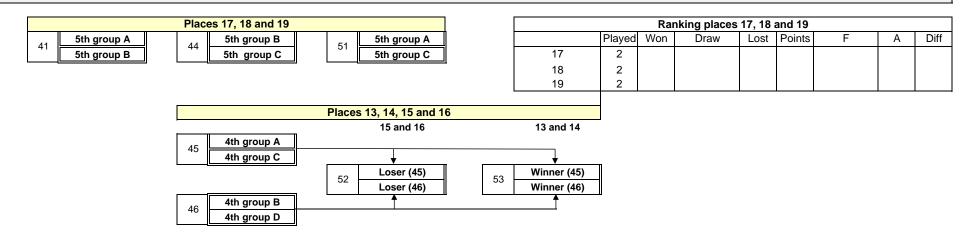

|    | Ranking places 13, 14, 15, 16 and 17 |     |      |      |        |   |   |      |  |  |  |  |
|----|--------------------------------------|-----|------|------|--------|---|---|------|--|--|--|--|
|    | Played                               | Won | Draw | Lost | Points | F | Α | Diff |  |  |  |  |
| 13 | 4                                    |     |      |      |        |   |   |      |  |  |  |  |
| 14 | 4                                    |     |      |      |        |   |   |      |  |  |  |  |
| 15 | 4                                    |     |      |      |        |   |   |      |  |  |  |  |
| 16 | 4                                    |     |      |      |        |   |   |      |  |  |  |  |
| 17 | 4                                    |     |      |      |        |   |   |      |  |  |  |  |

#### Final round 18 teams

| Pla | aces 17 and 18 |
|-----|----------------|
| 45  | 5th group A    |
| 45  | 5th group B    |