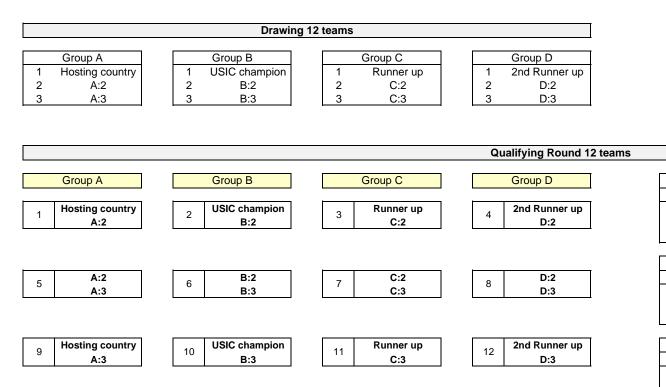

|   | Group A                |   | Group B              |   | Group C          |  |
|---|------------------------|---|----------------------|---|------------------|--|
| 1 | Hosting country<br>A:2 | 2 | USIC champion<br>B:2 | 3 | Runner up<br>C:2 |  |
| 4 | A:2<br>A:3             | 5 | B:2<br>B:3           | 6 | C:2<br>C:3       |  |
| 7 | Hosting country<br>A:3 | 8 | USIC champion<br>B:3 | 9 | Runner up<br>C:3 |  |