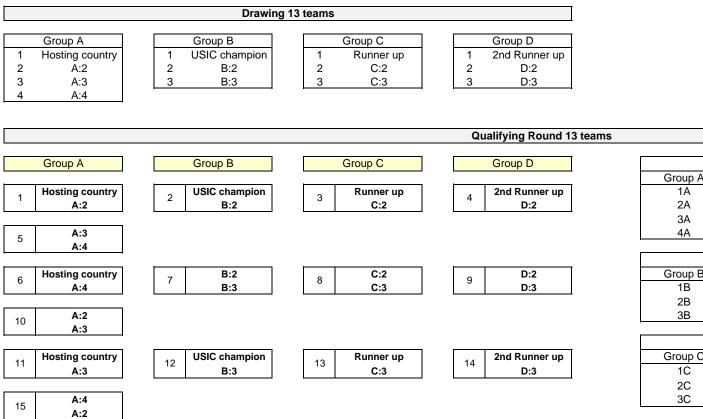

|                    | Drawing                | 14 teams     |                         |
|--------------------|------------------------|--------------|-------------------------|
| Group A            | Group B                | Group C      | Group D                 |
| 1 Hosting country  | 1 USIC champion        | 1 Runner up  | 1 2nd Runner up         |
| 2 A:2              | 2 B:2                  | 2 C:2        | 2 D:2                   |
| 3 A:3              | 3 B:3                  | 3 C:3        | 3 D:3                   |
| 4 A:4              | 4 B:4                  |              |                         |
|                    |                        |              |                         |
|                    |                        |              | Qualifying Round 14 tea |
| Crown A            |                        | Crown C      | Crown D                 |
| Group A            | Group B                | Group C      | Group D                 |
| A Hosting country  | USIC champion          | Runner up    | 2nd Runner up           |
| A:2                | B:2                    | C:2          | 4 D:2                   |
|                    |                        |              | · <u>·····</u>          |
| 5 A:3              | 6 B:3                  |              |                         |
| A:4                | B:4                    |              |                         |
| - Hosting country  | USIC champion          | C:2          | D:2                     |
| 7 A:4              | 8 B:4                  | 9 C:2        | 10 D:2                  |
| 7.17               | <b>B.</b> <del>1</del> | 0.0          | 5.0                     |
| 11 A:2             | 12 <b>B:2</b>          |              |                         |
| A:3                | B:3                    |              |                         |
|                    |                        |              | ·                       |
| 13 Hosting country | 14 USIC champion       | 15 Runner up | 16 2nd Runner up        |
| A:3                | B:3                    | C:3          | D:3                     |
|                    |                        |              |                         |
| 17 A:4             | 18 B:4                 |              |                         |
| A:2                | B:2                    |              |                         |