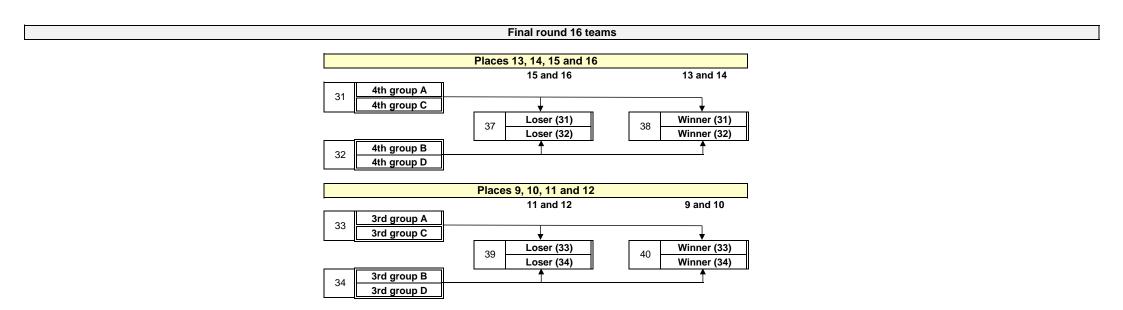

### Final Round 12 teams

| Ranking group A |        |     |      |      |        |   |   |      |  |  |
|-----------------|--------|-----|------|------|--------|---|---|------|--|--|
| Group A         | Played | Won | Draw | Lost | Points | F | Α | Diff |  |  |
| 1A              | 3      |     |      |      |        |   |   |      |  |  |
| 2A              | 3      |     |      |      |        |   |   |      |  |  |
| ЗA              | 3      |     |      |      |        |   |   |      |  |  |
| 4A              | 3      |     |      |      |        |   |   |      |  |  |
|                 |        |     |      |      |        |   |   |      |  |  |

### Final round 14 teams

| Pla | Places 13 and 14 |  |  |  |  |  |  |
|-----|------------------|--|--|--|--|--|--|
| 29  | 4th group A      |  |  |  |  |  |  |
| 29  | 4th group B      |  |  |  |  |  |  |