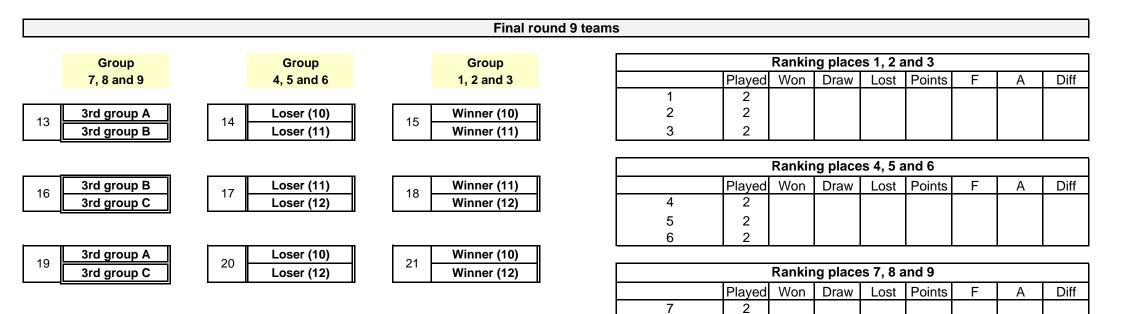

| Ranking group A |        |     |      |      |        |   |   |      |  |  |  |  |
|-----------------|--------|-----|------|------|--------|---|---|------|--|--|--|--|
| Group A         | Played | Won | Draw | Lost | Points | F | Α | Diff |  |  |  |  |
| 1A              | 2      |     |      |      |        |   |   |      |  |  |  |  |
| 2A              | 2      |     |      |      |        |   |   |      |  |  |  |  |
| ЗA              | 2      |     |      |      |        |   |   |      |  |  |  |  |

| Ranking group B                              |   |  |  |  |  |  |  |  |  |  |  |
|----------------------------------------------|---|--|--|--|--|--|--|--|--|--|--|
| Group B Played Won Draw Lost Points F A Diff |   |  |  |  |  |  |  |  |  |  |  |
| 1B                                           | 2 |  |  |  |  |  |  |  |  |  |  |
| 2B                                           | 2 |  |  |  |  |  |  |  |  |  |  |
| 3B                                           | 2 |  |  |  |  |  |  |  |  |  |  |

|   | Ranking group C |        |     |      |      |        |   |   |      |  |  |  |
|---|-----------------|--------|-----|------|------|--------|---|---|------|--|--|--|
|   | Group C         | Played | Won | Draw | Lost | Points | F | Α | Diff |  |  |  |
| ſ | 1C              | 2      |     |      |      |        |   |   |      |  |  |  |
|   | 2C              | 2      |     |      |      |        |   |   |      |  |  |  |
|   | 3C              | 2      |     |      |      |        |   |   |      |  |  |  |

| Intermediate round |                            |    |                            |    |                            |  |  |  |  |  |  |  |
|--------------------|----------------------------|----|----------------------------|----|----------------------------|--|--|--|--|--|--|--|
| 10                 | 1st group A<br>2nd group C | 11 | 1st group B<br>2nd group A | 12 | 1st group C<br>2nd group B |  |  |  |  |  |  |  |

| Ranking places 1, 2 and 3            |       |  |  |  |  |  |  |  |  |  |  |
|--------------------------------------|-------|--|--|--|--|--|--|--|--|--|--|
| Played Won Draw Lost Points F A Diff |       |  |  |  |  |  |  |  |  |  |  |
| 1                                    | 1 2   |  |  |  |  |  |  |  |  |  |  |
| 2                                    | 2 2 2 |  |  |  |  |  |  |  |  |  |  |
| 3 2                                  |       |  |  |  |  |  |  |  |  |  |  |

| Ranking places 4, 5 and 6 |                                      |  |  |  |  |  |  |  |  |  |  |  |
|---------------------------|--------------------------------------|--|--|--|--|--|--|--|--|--|--|--|
|                           | Played Won Draw Lost Points F A Diff |  |  |  |  |  |  |  |  |  |  |  |
| 4                         | 4 2                                  |  |  |  |  |  |  |  |  |  |  |  |
| 5                         | 5 2                                  |  |  |  |  |  |  |  |  |  |  |  |
| 6                         | 2                                    |  |  |  |  |  |  |  |  |  |  |  |