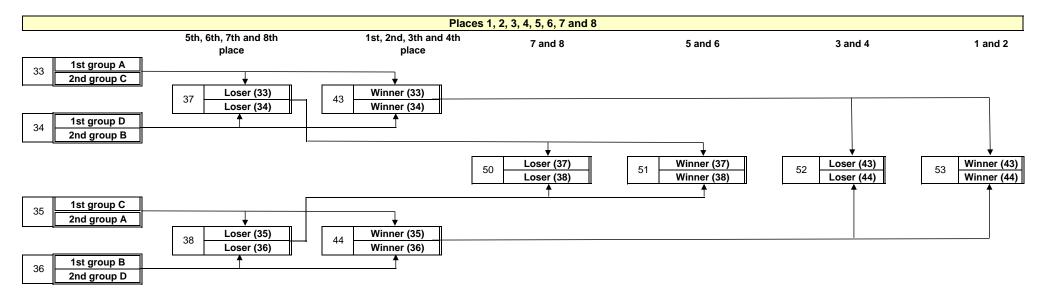

### Final round 14 teams

| Pla | Places 13 and 14 |  |  |  |  |  |  |
|-----|------------------|--|--|--|--|--|--|
| 29  | 4th group A      |  |  |  |  |  |  |
| 29  | 4th group B      |  |  |  |  |  |  |