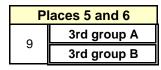

 $\mathbf{V}$ 

|   |        | Rankin | g place | es 5, 6 a | nd 7   |   |   |      |
|---|--------|--------|---------|-----------|--------|---|---|------|
|   | Played | Won    | Draw    | Lost      | Points | F | Α | Diff |
| 5 | 2      |        |         |           |        |   |   |      |
| 6 | 2      |        |         |           |        |   |   |      |
| 7 | 2      |        |         |           |        |   |   |      |