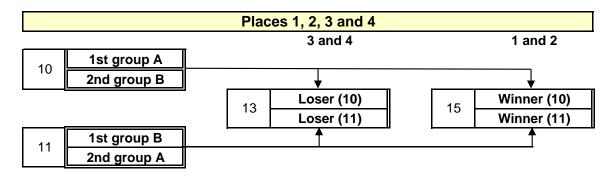

# Final Round 7 teams

This match has already been played in the qualifying round; it is up to the organizers whether this match should be played again. If not, the results from the qualifying round wiil be valid

 $\mathbf{V}$ 

|   |        | Rankin | g place | es 5, 6 a | nd 7   |   |   |      |
|---|--------|--------|---------|-----------|--------|---|---|------|
|   | Played | Won    | Draw    | Lost      | Points | F | Α | Diff |
| 5 | 2      |        |         |           |        |   |   |      |
| 6 | 2      |        |         |           |        |   |   |      |
| 7 | 2      |        |         |           |        |   |   |      |