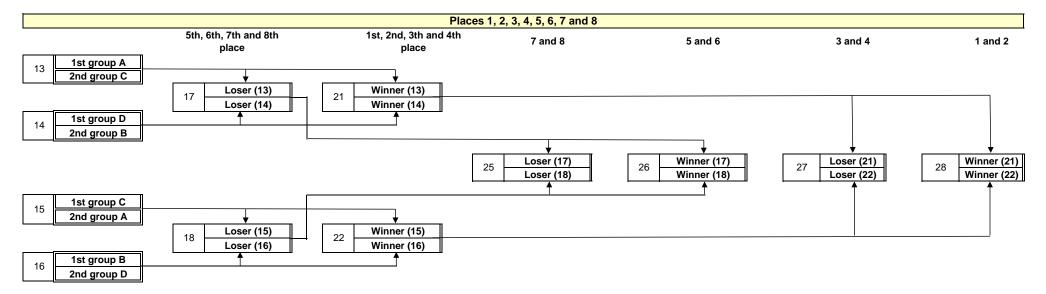

|    | Intermediate round         |    |                            |    |                            |  |  |  |  |  |  |  |  |
|----|----------------------------|----|----------------------------|----|----------------------------|--|--|--|--|--|--|--|--|
| 13 | 1st group A<br>2nd group C | 14 | 1st group B<br>2nd group A | 15 | 1st group C<br>2nd group B |  |  |  |  |  |  |  |  |

# Final round 10 teams

| 16 | 1st group A | 1 Г | 17 | 1st group B | 18 | 1st group C |
|----|-------------|-----|----|-------------|----|-------------|
| 10 | 2nd group C |     | 17 | 2nd group A | 10 | 2nd group B |