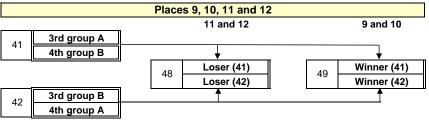

### Final Round 12 teams

| Ranking group A |        |     |      |      |        |   |   |      |  |  |
|-----------------|--------|-----|------|------|--------|---|---|------|--|--|
| Group A         | Played | Won | Draw | Lost | Points | F | Α | Diff |  |  |
| 1A              | 3      |     |      |      |        |   |   |      |  |  |
| 2A              | 3      |     |      |      |        |   |   |      |  |  |
| ЗA              | 3      |     |      |      |        |   |   |      |  |  |
| 4A              | 3      |     |      |      |        |   |   |      |  |  |
|                 |        |     |      |      |        |   |   |      |  |  |