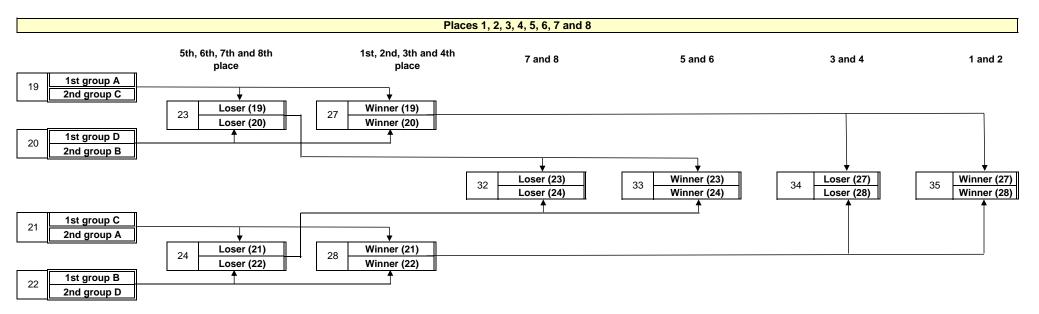

|     |      |      |        |   |   |      |  |  |  |  |  |

|         | Ranking group D |     |      |      |        |   |   |      |  |  |  |  |
|---------|-----------------|-----|------|------|--------|---|---|------|--|--|--|--|
| Group C | Played          | Won | Draw | Lost | Points | F | А | Diff |  |  |  |  |
| 1D      | 2               |     |      |      |        |   |   |      |  |  |  |  |
| 2D      | 2               |     |      |      |        |   |   |      |  |  |  |  |
| 3D      | 2               |     |      |      |        |   |   |      |  |  |  |  |

### Final round 14 teams

| Pla | Places 13 and 14 |  |  |  |  |  |  |
|-----|------------------|--|--|--|--|--|--|
| 29  | 4th group A      |  |  |  |  |  |  |
| 29  | 4th group B      |  |  |  |  |  |  |





|    |                 |    | Drawing       | 15 teams |           |          |                                       |
|----|-----------------|----|---------------|----------|-----------|----------|---------------------------------------|
|    | Group A         |    | Group B       |          | Group C   |          | Group D                               |
| 1  | Hosting country | 1  | USIC champion | 1        | Runner up | 1        | 2nd Runner up                         |
| 2  | A:2             | 2  | B:2           | 2        | C:2       | 2        | D:2                                   |
| 3  | A:3             | 3  | B:3           | 3        | C:3       | 3        | D:3                                   |
| 4  | A:4             | 4  | B:4           | 4        | C:4       |