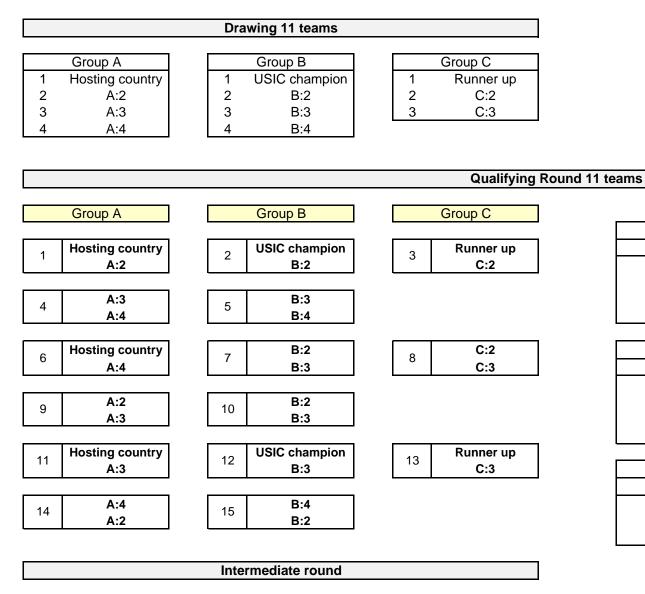

|   | Group A                |   | Group B              |   | Group C          |  |
|---|------------------------|---|----------------------|---|------------------|--|
| 1 | Hosting country<br>A:2 | 2 | USIC champion<br>B:2 | 3 | Runner up<br>C:2 |  |
| 4 | A:2<br>A:3             | 5 | B:2<br>B:3           | 6 | C:2<br>C:3       |  |
| 7 | Hosting country<br>A:3 | 8 | USIC champion<br>B:3 | 9 | Runner up<br>C:3 |  |

| Intermediate round |                            |    |                            |    |                            |  |  |  |  |  |  |  |
|--------------------|----------------------------|----|----------------------------|----|----------------------------|--|--|--|--|--|--|--|
| 10                 | 1st group A<br>2nd group C | 11 | 1st group B<br>2nd group A | 12 | 1st group C<br>2nd group B |  |  |  |  |  |  |  |