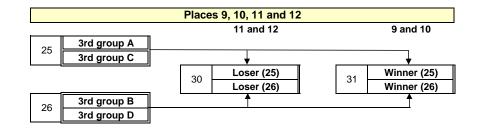

|     |      |      |        |   |   |      |  |  |  |  |  |

|         | Ranking group D |     |      |      |        |   |   |      |  |  |  |  |
|---------|-----------------|-----|------|------|--------|---|---|------|--|--|--|--|
| Group C | Played          | Won | Draw | Lost | Points | F | А | Diff |  |  |  |  |
| 1D      | 2               |     |      |      |        |   |   |      |  |  |  |  |
| 2D      | 2               |     |      |      |        |   |   |      |  |  |  |  |
| 3D      | 2               |     |      |      |        |   |   |      |  |  |  |  |

### Final round 14 teams

| Pla | Places 13 and 14 |  |  |  |  |  |  |
|-----|------------------|--|--|--|--|--|--|
| 29  | 4th group A      |  |  |  |  |  |  |
| 29  | 4th group B      |  |  |  |  |  |  |





|    |                 |    | Drawing       | 15 teams |           |          |                                       |
|----|-----------------|----|---------------|----------|-----------|----------|---------------------------------------|
|    | Group A         |    | Group B       |          | Group C   |          | Group D                               |
| 1  | Hosting country | 1  | USIC champion | 1        | Runner up | 1        | 2nd Runner up                         |
| 2  | A:2             | 2  | B:2           | 2        | C:2       | 2        | D:2                                   |
| 3  | A:3             | 3  | B:3           | 3        | C:3       | 3        | D:3                                   |
| 4  | A:4             | 4  | B:4           | 4        | C:4       |