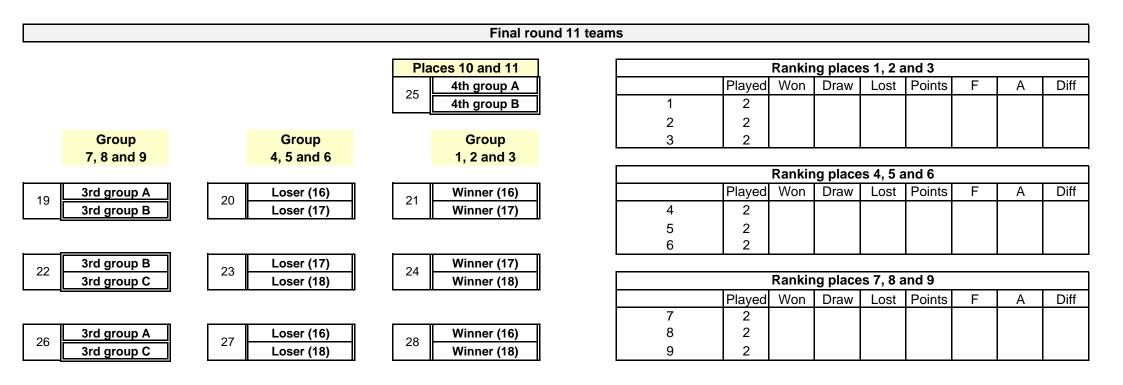

| Ranking places 1, 2 and 3            |       |  |  |  |  |  |  |  |  |  |  |
|--------------------------------------|-------|--|--|--|--|--|--|--|--|--|--|
| Played Won Draw Lost Points F A Diff |       |  |  |  |  |  |  |  |  |  |  |
| 1                                    | 1 2   |  |  |  |  |  |  |  |  |  |  |
| 2                                    | 2 2 2 |  |  |  |  |  |  |  |  |  |  |
| 3 2                                  |       |  |  |  |  |  |  |  |  |  |  |

| Ranking places 4, 5 and 6 |                                      |  |  |  |  |  |  |  |  |  |  |  |
|---------------------------|--------------------------------------|--|--|--|--|--|--|--|--|--|--|--|
|                           | Played Won Draw Lost Points F A Diff |  |  |  |  |  |  |  |  |  |  |  |
| 4                         | 4 2                                  |  |  |  |  |  |  |  |  |  |  |  |
| 5                         | 5 2                                  |  |  |  |  |  |  |  |  |  |  |  |
| 6                         | 2                                    |  |  |  |  |  |  |  |  |  |  |  |