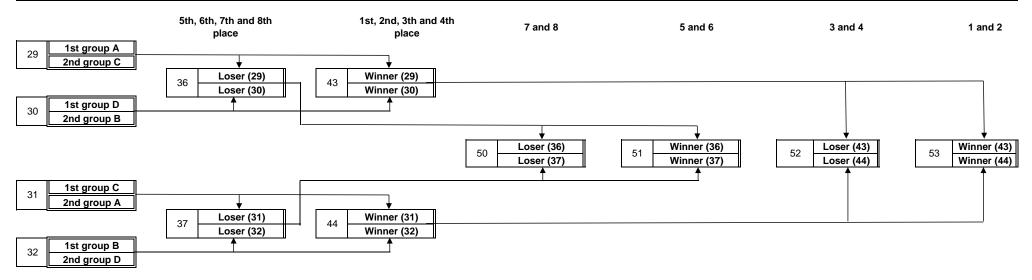

### Final round 14 teams

| Pla | Places 13 and 14 |  |  |  |  |  |  |
|-----|------------------|--|--|--|--|--|--|
| 29  | 4th group A      |  |  |  |  |  |  |
| 29  | 4th group B      |  |  |  |  |  |  |