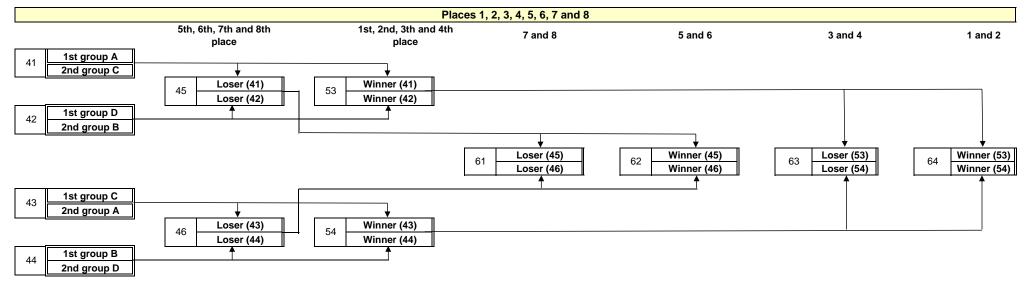

| Intermediate round |                            |    |                            |    |                            |  |  |  |  |  |  |  |
|--------------------|----------------------------|----|----------------------------|----|----------------------------|--|--|--|--|--|--|--|
| 10                 | 1st group A<br>2nd group C | 11 | 1st group B<br>2nd group A | 12 | 1st group C<br>2nd group B |  |  |  |  |  |  |  |

|    | Intermediate round         |    |                            |    |                            |  |  |  |  |  |  |  |  |
|----|----------------------------|----|----------------------------|----|----------------------------|--|--|--|--|--|--|--|--|
| 13 | 1st group A<br>2nd group C | 14 | 1st group B<br>2nd group A | 15 | 1st group C<br>2nd group B |  |  |  |  |  |  |  |  |

# Final round 10 teams

| 16 | 1st group A | 1 Г | 17 | 1st group B | 18 | 1st group C |
|----|-------------|-----|----|-------------|----|-------------|
| 10 | 2nd group C |     | 17 | 2nd group A | 10 | 2nd group B |