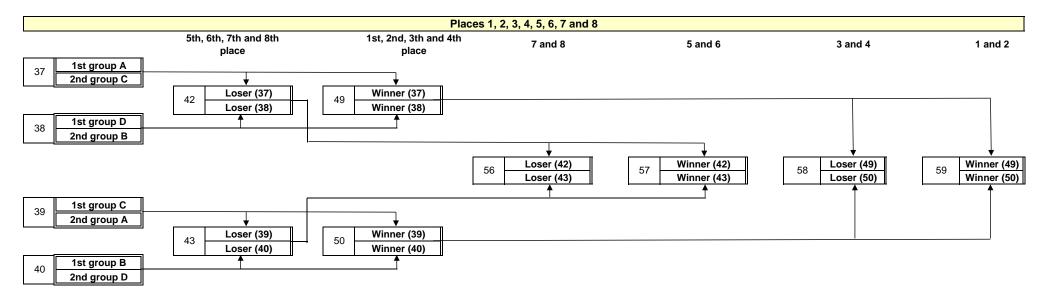

|     |      |      |        |   |   |      |
| 4C              | 4      |     |      |      |        |   |   |      |
| 5C              | 4      |     |      |      |        |   |   |      |

| Ranking group D |        |     |      |      |        |   |   |      |  |
|-----------------|--------|-----|------|------|--------|---|---|------|--|
| Group C         | Played | Won | Draw | Lost | Points | F | А | Diff |  |
| 1D              | 3      |     |      |      |        |   |   |      |  |
| 2D              | 3      |     |      |      |        |   |   |      |  |
| 3D              | 3      |     |      |      |        |   |   |      |  |
| 4D              | 3      |     |      |      |        |   |   |      |  |

# Qualifying Round 19 teams

D:4

D:2

36

#### Final round 19 teams







# Drawing 20 teams

|                                                                                                                                                | 0 0                    |
|------------------------------------------------------------------------------------------------------------------------------------------------|------------------------|
|                                                                                                                                                | Group D                |
| 1 Hosting country 1 USIC champion 1 Runner up 1                                                                                                | 2nd Runner up          |
| 2 A:2 2 B:2 2 C:2 2