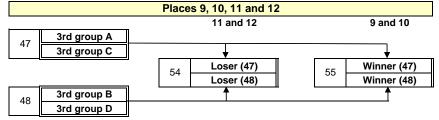

### Final round 14 teams

| Pla | Places 13 and 14 |  |  |  |  |  |  |
|-----|------------------|--|--|--|--|--|--|
| 29  | 4th group A      |  |  |  |  |  |  |
| 29  | 4th group B      |  |  |  |  |  |  |