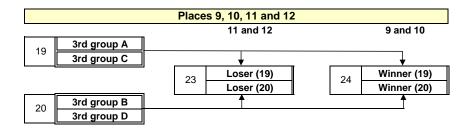

| Intermediate round |                            |    |                            |    |                            |  |  |  |  |  |  |  |
|--------------------|----------------------------|----|----------------------------|----|----------------------------|--|--|--|--|--|--|--|
| 10                 | 1st group A<br>2nd group C | 11 | 1st group B<br>2nd group A | 12 | 1st group C<br>2nd group B |  |  |  |  |  |  |  |

|    | Intermediate round         |    |                            |    |                            |  |  |  |  |  |  |  |  |
|----|----------------------------|----|----------------------------|----|----------------------------|--|--|--|--|--|--|--|--|
| 13 | 1st group A<br>2nd group C | 14 | 1st group B<br>2nd group A | 15 | 1st group C<br>2nd group B |  |  |  |  |  |  |  |  |