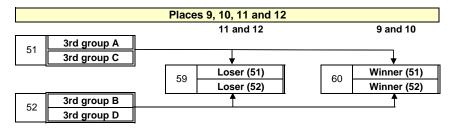

### Final round 14 teams

| Pla | Places 13 and 14 |  |  |  |  |  |  |
|-----|------------------|--|--|--|--|--|--|
| 29  | 4th group A      |  |  |  |  |  |  |
| 29  | 4th group B      |  |  |  |  |  |  |

#### Final round 18 teams

| Pla | aces 17 and 18 |
|-----|----------------|
| 45  | 5th group A    |
| 45  | 5th group B    |