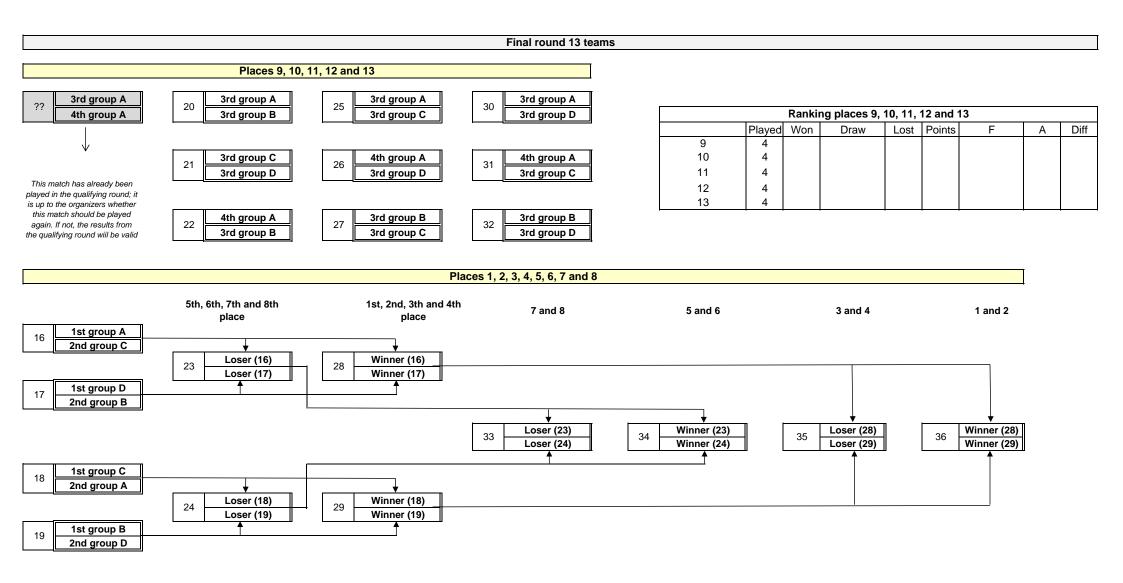

# Final Round 7 teams

This match has already been played in the qualifying round; it is up to the organizers whether this match should be played again. If not, the results from the qualifying round wiil be valid

 $\mathbf{V}$ 

|   |        | Rankin | g place | es 5, 6 a | nd 7   |   |   |      |
|---|--------|--------|---------|-----------|--------|---|---|------|
|   | Played | Won    | Draw    | Lost      | Points | F | Α | Diff |
| 5 | 2      |        |         |           |        |   |   |      |
| 6 | 2      |        |         |           |        |   |   |      |
| 7 | 2      |        |         |           |        |   |   |      |