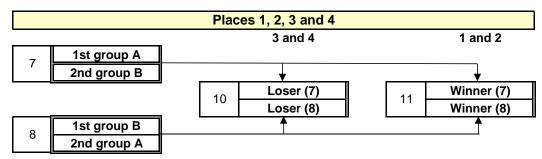

|
|---------|--------|-----|----------|---------|--------|---|---|------|
| Group A | Played | Won | Draw     | Lost    | Points | F | А | Diff |
| 1A      | 2      |     |          |         |        |   |   |      |
| 2A      | 2      |     |          |         |        |   |   |      |
| ЗA      | 2      |     |          |         |        |   |   |      |

|         |        | Ra  | nking g | Jroup B |        |   |   |      |
|---------|--------|-----|---------|---------|--------|---|---|------|
| Group B | Played | Won | Draw    | Lost    | Points | F | А | Diff |
| 1B      | 2      |     |         |         |        |   |   |      |
| 2B      | 2      |     |         |         |        |   |   |      |
| 3B      | 2      |     |         |         |        |   |   |      |







|   | Draw            | ing 7 t | eams |               |
|---|-----------------|---------|------|---------------|
|   |                 | 1       |      |               |
|   | Group A         |         |      | Group B       |
| 1 | Hosting country |         | 1    | USIC champion |
| 2 | A:2             |         | 2    | B:2           |
| 3 | A:3             |         | 3    | B:3           |
| 4 | A:4             |         |      |               |

|         | Group A                |   | Group B              |         |        |     |          |         |        |   |   |      |
|---------|------------------------|---|----------------------|---------|--------|-----|----------|---------|--------|---|---|------|
| 1       | Hosting country<br>A:2 | 2 | USIC champion<br>B:2 |         |