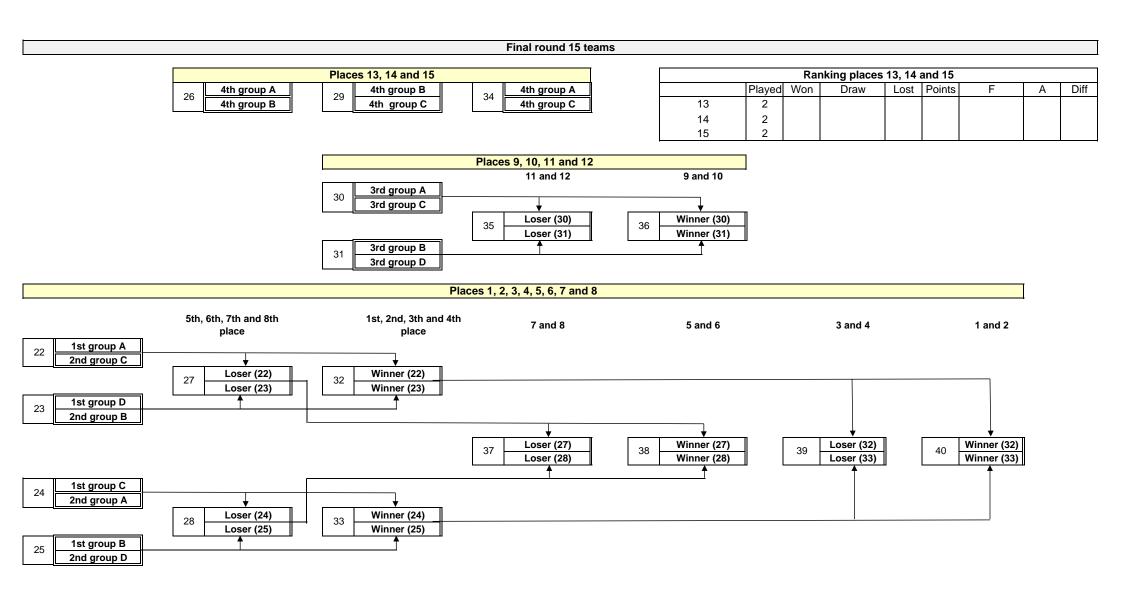

### Final round 14 teams

| Pla | Places 13 and 14 |  |  |  |  |  |  |
|-----|------------------|--|--|--|--|--|--|
| 29  | 4th group A      |  |  |  |  |  |  |
| 29  | 4th group B      |  |  |  |  |  |  |

|    | Ranking places 13, 14, 15, 16 and 17 |     |      |      |        |   |   |      |  |  |  |  |
|----|--------------------------------------|-----|------|------|--------|---|---|------|--|--|--|--|
|    | Played                               | Won | Draw | Lost | Points | F | Α | Diff |  |  |  |  |
| 13 | 4                                    |     |      |      |        |   |   |      |  |  |  |  |
| 14 | 4                                    |     |      |      |        |   |   |      |  |  |  |  |
| 15 | 4                                    |     |      |      |        |   |   |      |  |  |  |  |
| 16 | 4                                    |     |      |      |        |   |   |      |  |  |  |  |
| 17 | 4                                    |     |      |      |        |   |   |      |  |  |  |  |

#### Final round 18 teams

| Pla | aces 17 and 18 |
|-----|----------------|
| 45  | 5th group A    |
| 45  | 5th group B    |