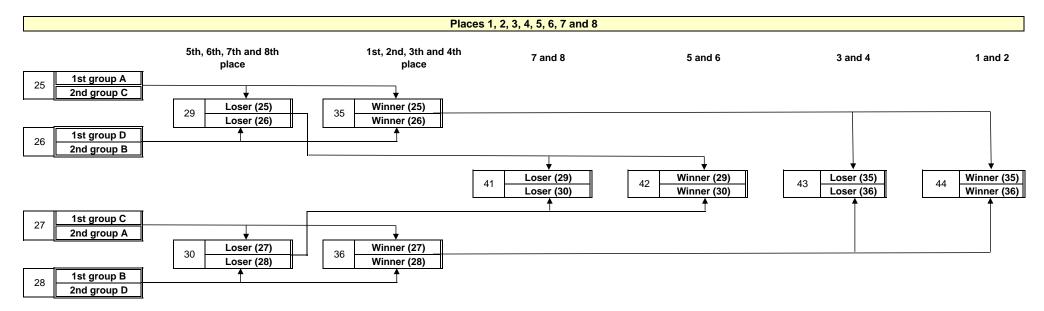

### Final Round 12 teams

| Ranking group A |        |     |      |      |        |   |   |      |  |  |
|-----------------|--------|-----|------|------|--------|---|---|------|--|--|
| Group A         | Played | Won | Draw | Lost | Points | F | Α | Diff |  |  |
| 1A              | 3      |     |      |      |        |   |   |      |  |  |
| 2A              | 3      |     |      |      |        |   |   |      |  |  |
| ЗA              | 3      |     |      |      |        |   |   |      |  |  |
| 4A              | 3      |     |      |      |        |   |   |      |  |  |
|                 |        |     |      |      |        |   |   |      |  |  |