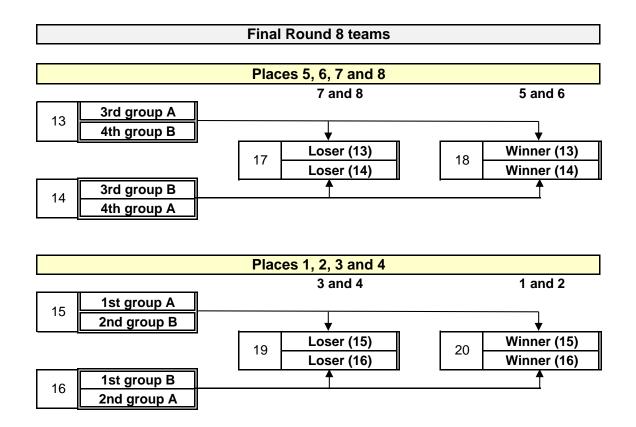

# Final round 10 teams

| 16 | 1st group A | 1 Г | 17 | 1st group B | 18 | 1st group C |
|----|-------------|-----|----|-------------|----|-------------|
| 10 | 2nd group C |     | 17 | 2nd group A | 10 | 2nd group B |

### Final round 14 teams

| Pla | Places 13 and 14 |  |  |  |  |  |  |
|-----|------------------|--|--|--|--|--|--|
| 29  | 4th group A      |  |  |  |  |  |  |
| 29  | 4th group B      |  |  |  |  |  |  |