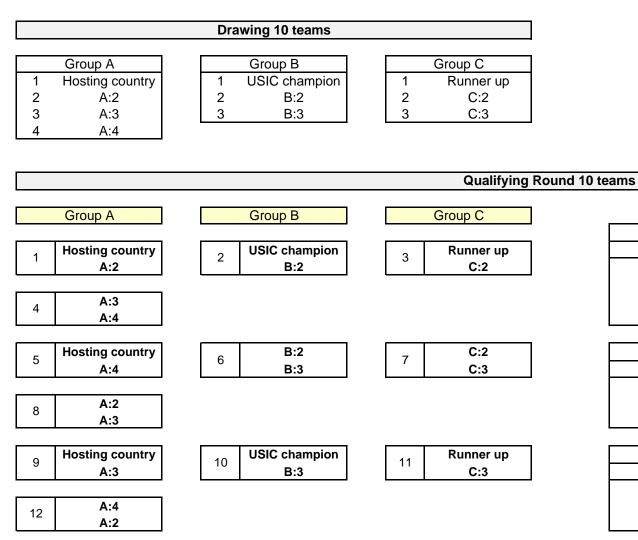

|   | Draw            | ing 7 t | eams |               |
|---|-----------------|---------|------|---------------|
|   |                 | 1       |      |               |
|   | Group A         |         |      | Group B       |
| 1 | Hosting country |         | 1    | USIC champion |
| 2 | A:2             |         | 2    | B:2           |
| 3 | A:3             |         | 3    | B:3           |
| 4 | A:4             |         |      |               |

|         | Group A                |   | Group B              |         |        |     |          |         |        |   |   |      |
|---------|------------------------|---|----------------------|---------|--------|-----|----------|---------|--------|---|---|------|
| 1       | Hosting country<br>A:2 | 2 | USIC champion<br>B:2 |         |        |     |          |         |        |   |   |      |
|         |                        |   |                      |         |        | Ra  | anking g | group A | ۱      |   |   |      |
| 3       | A:3                    |   |                      | Group A | Played | Won | Draw     | Lost    | Points | F | Α | Diff |
| 3       | A:4                    |   |                      | 1A      | 3      |     |          |         |        |   |   |      |
| <u></u> |                        |   |                      | 2A      | 3      |     |          |         |        |   |   |      |
| 4       | Hosting country        | 5 | B:2                  | ЗA      | 3      |     |          |         |        |   |   |      |
| 4       | A:4                    | 5 | B:3                  | 4A      | 3      |     |          |         |        |   |   |      |
|         |                        | - |                      |         |        |     |          |         |        |   |   |      |
| 6       | A:2                    |   |                      |         |        | Ra  | nking g  | group E | 3      |   |   |      |
| 0       | A:3                    |   |                      | Group B | Played | Won | Draw     | Lost    | Points | F | Α | Diff |
|         |                        |   |                      | <br>1B  | 2      |     |          |         |        |   |   |      |
| 7       | Hosting country        | 8 | USIC champion        | 2B      | 2      |     |          |         |        |   |   |      |
| '       | A:3                    | 0 | B:3                  | 3B      | 2      |     |          |         |        |   |   |      |
|         |                        |   |                      |         |        |     |          |         |        |   |   |      |
| 9       | A:4                    |   |                      |         |        |     |          |         |        |   |   |      |
| 9       | A:2                    |   |                      |         |        |     |          |         |        |   |   |      |

Qualifying Round 7 teams